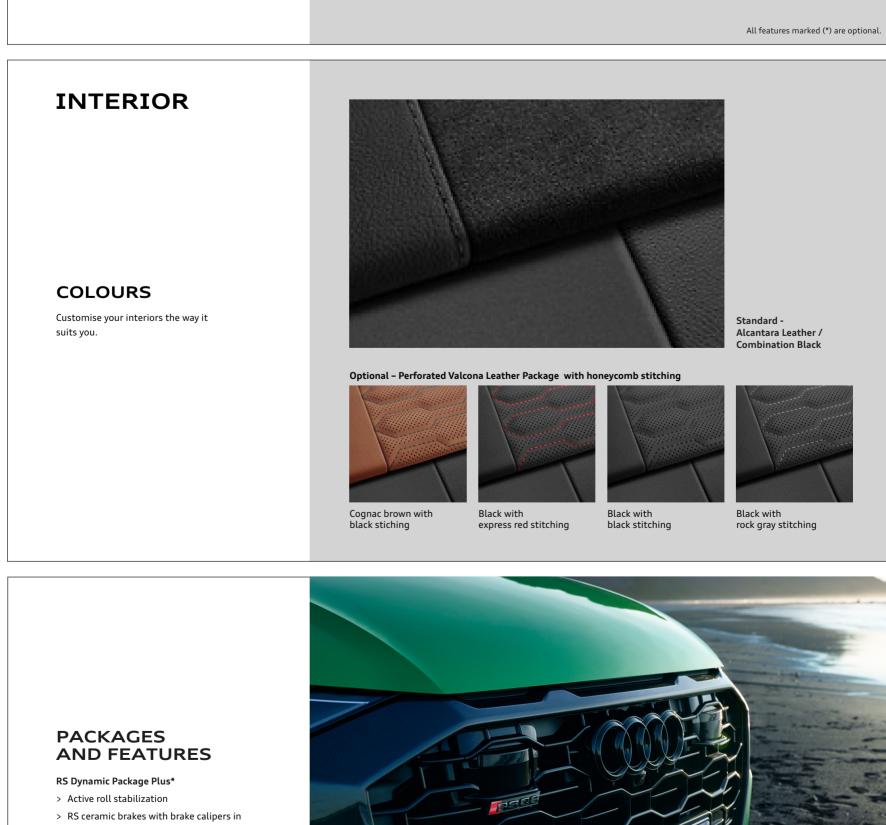

> Contour/Ambient lighting package

> Audi Drive Select with 2 RS modes

**RS SPORT SEATS** 

When it comes to the seats in the Audi RS Q8, sportiness and luxury are not mutually exclusive. It comes in an Alcantara and leather combination, in black. And fit in perfectly with the athletic atmosphere of the high-performance SUV coupé. The Valcona leather in black or cognac, is an even more luxurious option, featuring a honeycomb pattern and RS embossing. The RS sport seats can also be customized with a massage function or