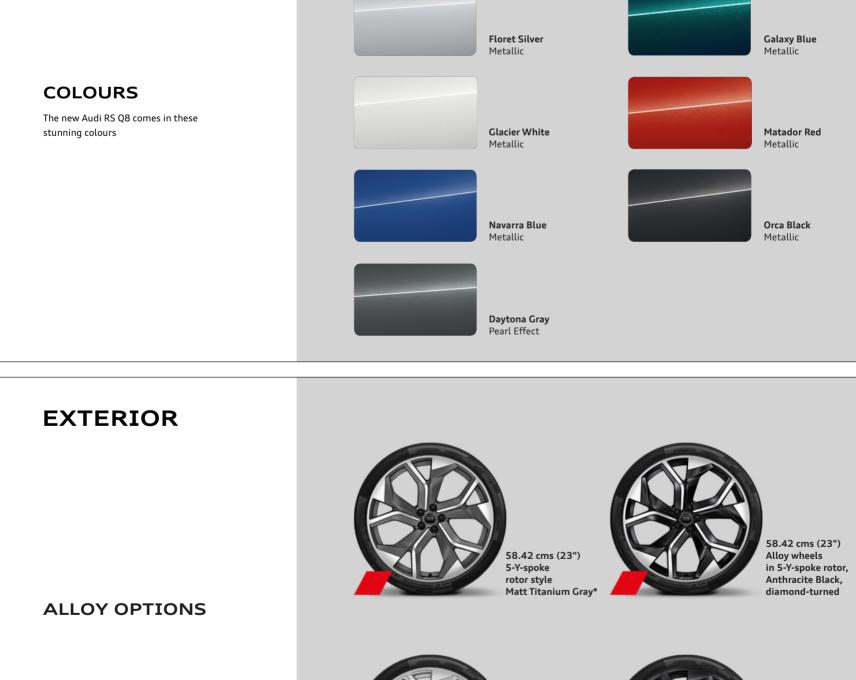

> RS Scuff Plates

Acceleration 3.8 sec (0-100 km/h)

**EXTERIOR** 

All features marked (\*) are optional.

**Dragon Orange** Metallic

58.42 cms (23")

5-Y-spoke rotor style Black\*

PERFORMANCE IS AN ATTITUDE

- Deep Black Solid

  Floret Silve Metallic

INTELLIGENT. INTUITIVE. INNOVATIVE.

pre-sense, that comes as standard, helps you stay safe on the road, at all times.

The Audi RS Q8 comes with technology that's unmatched by any other. The Virtual Cockpit gives you important information about the car and its surrounding, right in front of your eye. The MMI Navigation plus with the MMI Touch response, lets you stay connected, better than ever before. The Audi