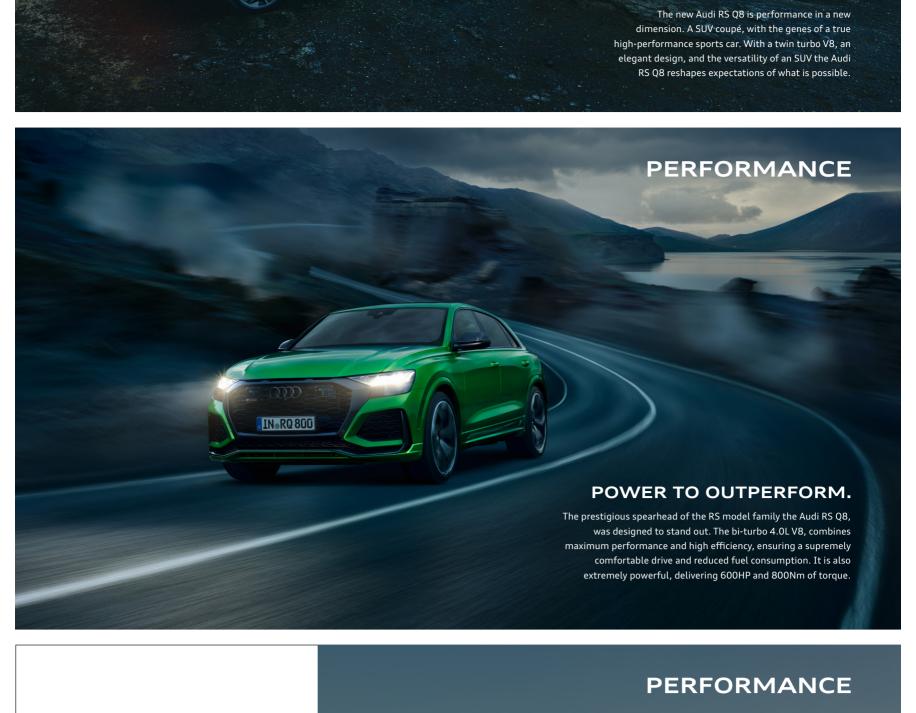

**Power** 600 hp (441 kW)

**Torque** 800 Nm

**FEATURES** 

> Panoramic Sunroof\*

> High Gloss Styling Package

> RS Sports Exhaust System\*

> HD Matrix LED Headlamps with Dynamic light design\*

> Black Styling Package with Black Mirror Housing and roof rails\*

> RS Scuff Plates

Acceleration 3.8 sec (0-100 km/h)

**EXTERIOR** 

All features marked (\*) are optional.

**Dragon Orange** Metallic

58.42 cms (23")

5-Y-spoke rotor style Black\*

PERFORMANCE IS AN ATTITUDE