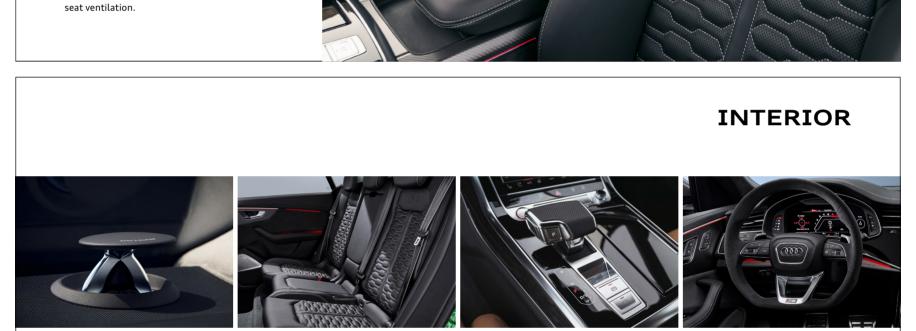

> Audi Phone Box\*> Head up display\*

> Four-zone climate control+air quality package

> Sports contoured flat bottomed steering wheel
 > Bang & Olufsen Advanced Sound System with 3D sound\*

> Sports seats in front with Alcantara/leather combination Upholstery

> Contour/Ambient lighting package

> Audi Drive Select with 2 RS modes

**RS SPORT SEATS** 

When it comes to the seats in the Audi RS Q8, sportiness and luxury are not mutually exclusive. It comes in an Alcantara and leather combination, in black. And fit in perfectly with the athletic atmosphere of the high-performance SUV coupé. The Valcona leather in black or cognac, is an even more luxurious option, featuring a honeycomb pattern and RS embossing. The RS sport seats can also be customized with a massage function or