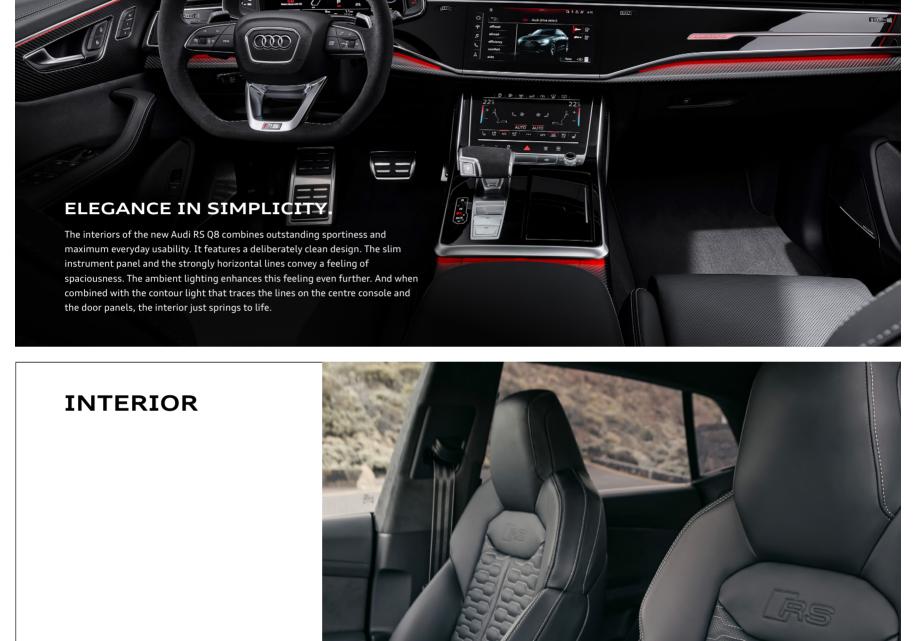

> Contour/Ambient lighting package

> Audi Drive Select with 2 RS modes

**RS SPORT SEATS** 

When it comes to the seats in the Audi RS Q8, sportiness and luxury are not mutually exclusive. It comes in an Alcantara and leather combination, in black. And fit in perfectly with the athletic atmosphere of the high-performance SUV coupé. The Valcona leather in black or cognac, is an even more luxurious option, featuring a honeycomb pattern and RS embossing. The RS sport seats can also be customized with a massage function or