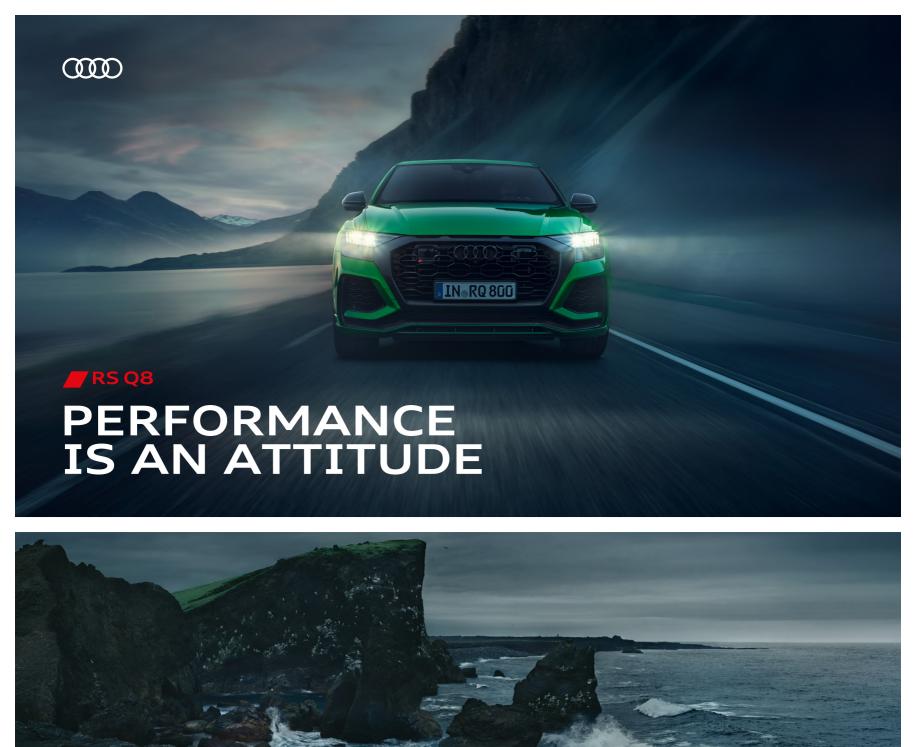

> RS Scuff Plates

Acceleration 3.8 sec (0-100 km/h)

**EXTERIOR** 

All features marked (\*) are optional.

**Dragon Orange** Metallic

58.42 cms (23")

5-Y-spoke rotor style Black\*

PERFORMANCE IS AN ATTITUDE