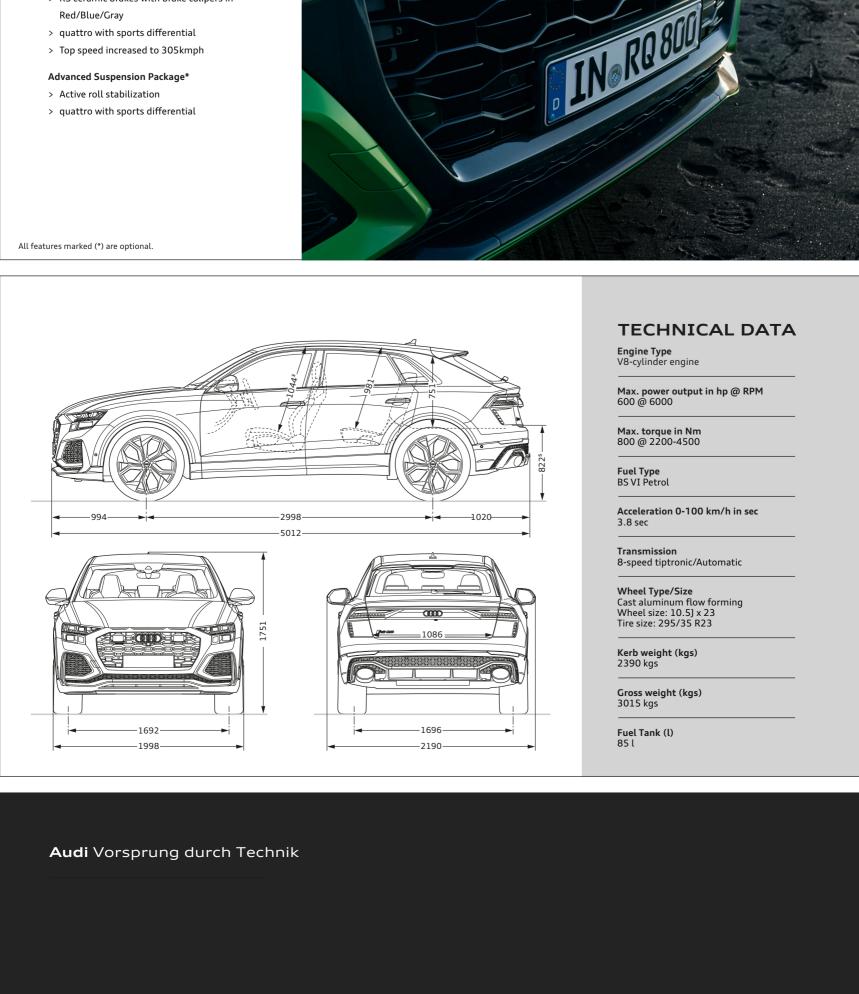

**Power** 600 hp (441 kW)

**Torque** 800 Nm

**FEATURES** 

> Panoramic Sunroof\*

> High Gloss Styling Package

> RS Sports Exhaust System\*

> HD Matrix LED Headlamps with Dynamic light design\*

> Black Styling Package with Black Mirror Housing and roof rails\*

> RS Scuff Plates

Acceleration 3.8 sec (0-100 km/h)

**EXTERIOR** 

All features marked (\*) are optional.

**Dragon Orange** Metallic

58.42 cms (23")

5-Y-spoke rotor style Black\*

PERFORMANCE IS AN ATTITUDE