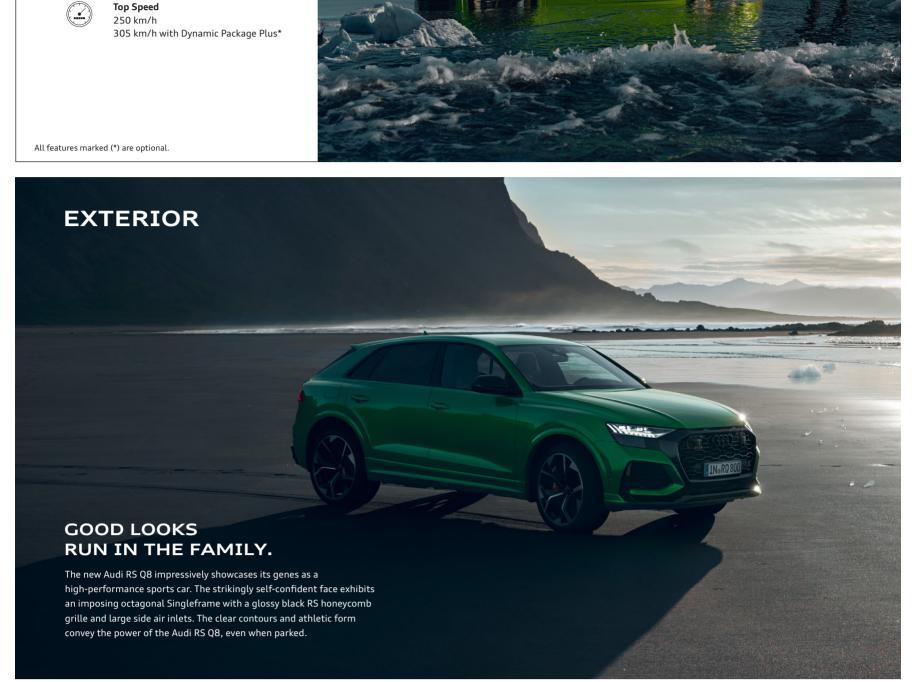

> RS Scuff Plates

Acceleration 3.8 sec (0-100 km/h)

**EXTERIOR** 

All features marked (\*) are optional.

**Dragon Orange** Metallic

58.42 cms (23")

5-Y-spoke rotor style Black\*

PERFORMANCE IS AN ATTITUDE